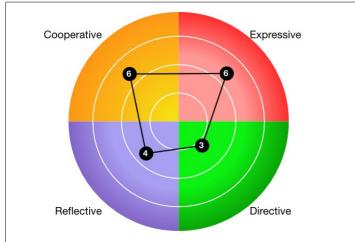

# **Personality Tests**

| COMMUNICATION STYLES NORM: SB34   TIME: 00:01:32 minutes |   |  |
|----------------------------------------------------------|---|--|
| Expressive                                               | 6 |  |
| Directive                                                | 3 |  |
| Reflective                                               | 4 |  |
| Cooperative                                              | 6 |  |

## **COMMUNICATION STYLES**