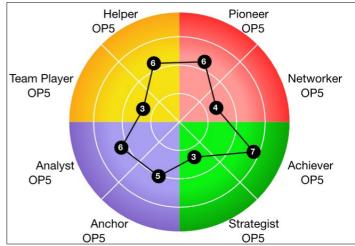

| WORK AND LEADERSHIP STYLES NORM: SB1234   TIME: 00:03:35 minutes |   |  |
|------------------------------------------------------------------|---|--|
| Pioneer                                                          | 6 |  |
| Networker                                                        | 3 |  |
| Achiever                                                         | 6 |  |
| Strategist                                                       | 5 |  |
| Anchor                                                           | 5 |  |
| Analyst                                                          | 7 |  |
| Team Player                                                      | 3 |  |
| Helper                                                           | 5 |  |

## **WORK AND LEADERSHIP STYLES**