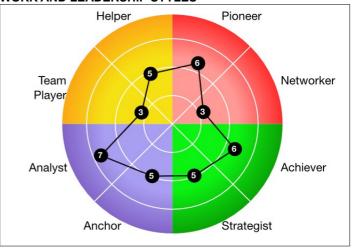

| WORK AND LEADERSHIP STYLES NORM: SB1234   TIME: 00:03:35 minutes |   |  |
|------------------------------------------------------------------|---|--|
| Pioneer                                                          | 6 |  |
| Networker                                                        | 3 |  |
| Achiever                                                         | 6 |  |
| Strategist                                                       | 5 |  |
| Anchor                                                           | 5 |  |
| Analyst                                                          | 7 |  |
| Team Player                                                      | 3 |  |
| Helper                                                           | 5 |  |

## **WORK AND LEADERSHIP STYLES**