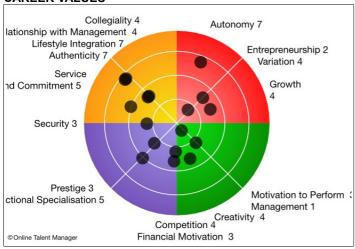

| CAREER VALUES<br>NORM: B3   TIME: 00:10:22 minutes |   |  |
|----------------------------------------------------|---|--|
| Autonomy                                           | 7 |  |
| Lifestyle Integration                              | 7 |  |
| Authenticity                                       | 7 |  |
| Technical and Functional Specialisation            | 5 |  |
| Service and Commitment                             | 5 |  |
| Creativity                                         | 4 |  |
| Variation                                          | 4 |  |
| Growth                                             | 4 |  |
| Collegiality                                       | 4 |  |
| Competition                                        | 4 |  |
| Relationship with Management                       | 4 |  |
| Financial Motivation                               | 3 |  |
| Motivation to Perform                              | 3 |  |
| Security                                           | 3 |  |
| Prestige                                           | 3 |  |
| Entrepreneurship                                   | 2 |  |
| Management                                         | 1 |  |

## **CAREER VALUES**