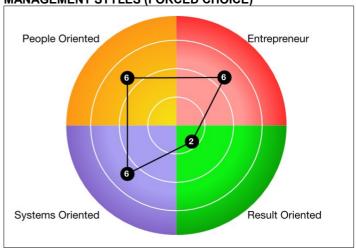

| MANAGEMENT STYLES (FORCED CHOICE) NORM: Ipsative   TIME: 00:00:40 minutes |   |  |
|---------------------------------------------------------------------------|---|--|
| Entrepreneur                                                              | 6 |  |
| Result Oriented                                                           | 2 |  |
| Systems Oriented                                                          | 6 |  |
| People Oriented                                                           | 6 |  |

#### **MANAGEMENT STYLES (FORCED CHOICE)**